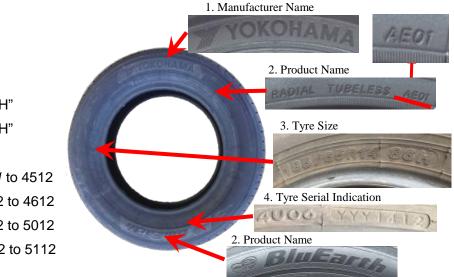

#### What tyres are affected by the Recall?

The following tyre sizes and serial numbers in production period December 2011 to December 2012 are affected:

- ■185/65R14 86T AE01: Serial Number 4U06YYY5211 to 4512
- ■185/65R14 86H AE01: Serial Number 4U06YYY0212 to 4612
- ■185/65R15 88T AE01: Serial Number 4ULXYYY0112 to 5012
- ■185/65R15 88H AE01: Serial Number 4ULXYYY0212 to 5112

# How do I identify if my tyre is affected?

- 1. Read manufacturer name "YOKOHAMA"
- Read product name
   "BluEarth" and "AE01"
- Read tyre size on the sidewall "185/65R14 86T" "185/65R14 86H" "185/65R15 88T" "185/65R15 88H"
- 4. Read tyre serial indication
  "185/65R14 86T"; 4U06YYY5211 to 4512
  "185/65R14 86H"; 4U06YYY0212 to 4612
  "185/65R15 88T"; 4ULXYYY0112 to 5012
  "185/65R15 88H"; 4ULXYYY0212 to 5112